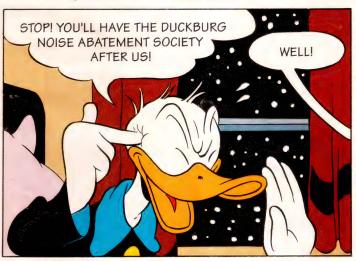

#### SLEEPLESS IN DUCKBURG

AFTER ANOTHER SLEEPLESS NIGHT AND DAY ...

NEXT MORNING, THE BOYS RUSHED ROUND TO THE SNOOZOLOGIST

BUT AS THE HOURS TICKED SLOWLY BY, DONALD'S EYES BEGAN TO DROOP AND HIS SHOULDERS BEGAN TO SAG ...